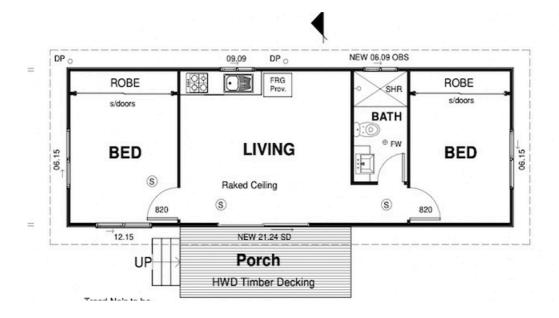

## Superior Level of Standard Inclusions

- Quality Flooring Throughout
- Air Conditioning to Living and Main Bedroom
- Ceiling Fans in all Rooms
- Downlights Throughout
- 600m Oven, Cooktop and Rangehood
- Custom Designed Kitchen Cabinetry
- Feature Entry Door
- Decking to Living and Entry Stairs
- Ready to Move Into Upon Delivery