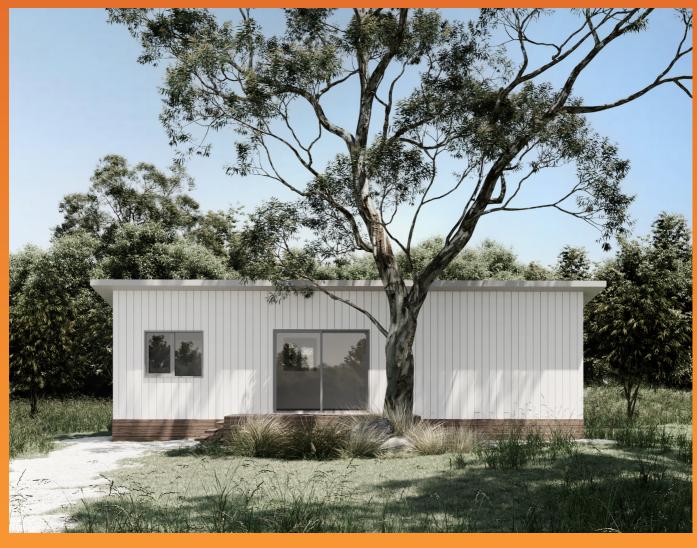

## Superior Level of Standard Inclusions

- Quality Flooring Throughout
- Air Conditioning to Living and Main Bedroom
- Ceiling Fans in all Rooms
- Downlights Throughout
- 600m Oven, Cooktop and Rangehood
- Custom Designed Kitchen Cabinetry
- Feature Entry Door
- Decking to Living and Entry Stairs
- Ready to Move Into Upon Delivery