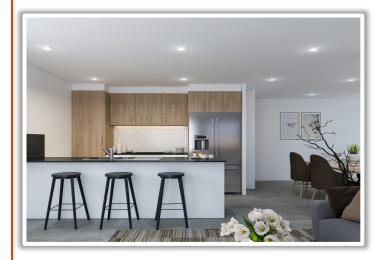

## Superior Level of Standard Inclusions

- Quality Flooring Throughout
- Air Conditioning to Living and Main Bedroom
- Ceiling Fans in all Rooms
- Downlights Throughout
- 600m Oven, Cooktop and Rangehood
- Custom Designed Kitchen Cabinetry
- Feature Entry Door
- Decking to Living and Entry Stairs
- Ready to Move Into Upon Delivery